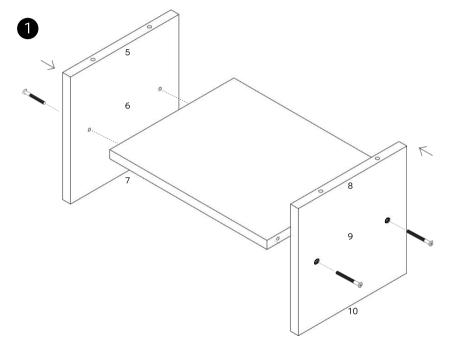

# ASSEMBLY

Designed and manufactured by WOF Wooden

Malang, Indonesia

1

J

Designed and manufactured by WOF Wooden

Malang, Indonesia

L